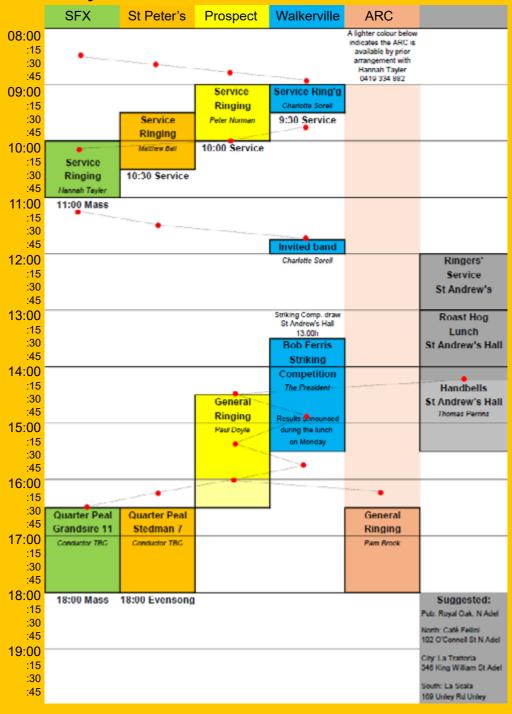

## Saturday 8 June 2024

|                            | SFX                                    | St Peter's                 | Prospect        | Walkerville         | ARC                                                                                                                       |                               |
|----------------------------|----------------------------------------|----------------------------|-----------------|---------------------|---------------------------------------------------------------------------------------------------------------------------|-------------------------------|
| 08:00<br>:15<br>:30<br>:45 | •                                      |                            |                 |                     | A lighter colour below<br>indicates the ARC is<br>available by prior<br>arrangement with<br>Hannah Tayler<br>0419 334 882 |                               |
| 09:00                      | 10 & 12 Bell                           | Heavy Bell                 | General         | Grandsire &         | Workshop                                                                                                                  | Registration                  |
| :15                        | General                                | Practice                   | Ringing         | Bob Doubles         | Cambridge Minor                                                                                                           | Tea & Coffee                  |
| :30<br>:45                 | Ringing<br>Vicki Greenhalgh            | (single bells,<br>dodging, | Kellie Hajek    | Inga Griffilhs-Hunt | in bitesize chunks                                                                                                        | Cynthia Poulton<br>Hall       |
| 10:00                      | Cambridge                              | hunting on 4)              |                 |                     |                                                                                                                           | St Peter's                    |
| :15                        | Bristol                                | David - Dleby              |                 |                     | Cambridge                                                                                                                 | Cathedral                     |
| :30                        | Phobos                                 | General                    | Cambridge 8     |                     | Minor Practice<br>Charlotte Sorell                                                                                        |                               |
| :45                        | Thomas Pernins                         | Ringing                    | Quarter Peal    | Bob Doubles         |                                                                                                                           |                               |
| 11:00                      |                                        | Kevin Stracey              | Hugh Convertine | Quarter Peal        | Workshop                                                                                                                  |                               |
| :15<br>:30                 | 11:30 Mass                             |                            |                 | Patrick Myor        | How to learn                                                                                                              |                               |
| :45                        | 11.50 Md55                             |                            |                 |                     | and ring spliced<br>surprise                                                                                              |                               |
| 12:00                      |                                        | Surprise                   | Cambridge 6     | General             | Spliced                                                                                                                   |                               |
| :15                        |                                        | Major                      | Quarter Peal    | Ringing             | Surprise (6&8)                                                                                                            |                               |
| :30                        | Bristol 12                             | Alan Champion              | Jeffrey Price   | Kate Thomson        | practice                                                                                                                  |                               |
| :45                        | Quarter Peal                           |                            |                 |                     | Peter Harrison                                                                                                            |                               |
| 13:00<br>:15               | James Perrins                          |                            |                 |                     |                                                                                                                           |                               |
| :30                        |                                        |                            |                 |                     |                                                                                                                           |                               |
| :45                        | • ************************************ |                            |                 |                     |                                                                                                                           |                               |
| 14:00                      |                                        | •                          |                 |                     |                                                                                                                           | AGM                           |
| :15                        |                                        |                            |                 |                     |                                                                                                                           | and                           |
| :30<br>:45                 |                                        |                            |                 |                     |                                                                                                                           | Festival                      |
| 15:00                      |                                        |                            |                 |                     |                                                                                                                           | Photograph<br>Cynthia Poulton |
| :15                        |                                        |                            |                 |                     |                                                                                                                           | Hall                          |
| :30                        |                                        |                            |                 |                     |                                                                                                                           | St Peter's                    |
| :45                        |                                        |                            |                 |                     |                                                                                                                           | Cathedral                     |
| 16:00                      |                                        | Spliced                    |                 |                     | Grandsire 5                                                                                                               |                               |
| :15<br>:30                 | Contract                               | Surprise                   |                 |                     | Quarter Peal                                                                                                              |                               |
| .30<br>:45                 | General<br>Ringing                     | Murray-Luke Peard          |                 |                     | David Sorell                                                                                                              |                               |
| 17:00                      | Rachel Perrins                         |                            |                 |                     |                                                                                                                           |                               |
| :15                        |                                        |                            |                 |                     |                                                                                                                           |                               |
| :30                        |                                        |                            |                 |                     |                                                                                                                           |                               |
| :45                        |                                        |                            |                 |                     |                                                                                                                           |                               |
| 18:00<br>:15               | 18:00 Mass                             |                            |                 |                     |                                                                                                                           |                               |
| :30                        |                                        |                            |                 |                     |                                                                                                                           | Festival                      |
| :45                        |                                        |                            |                 |                     |                                                                                                                           | Dinner                        |
| 19:00                      |                                        |                            |                 |                     |                                                                                                                           | Cooper's                      |
| :15                        |                                        |                            |                 |                     |                                                                                                                           |                               |
|                            |                                        |                            |                 |                     |                                                                                                                           | Ale House                     |
| :30<br>:45                 |                                        |                            |                 |                     |                                                                                                                           | Ale House<br>Til late         |