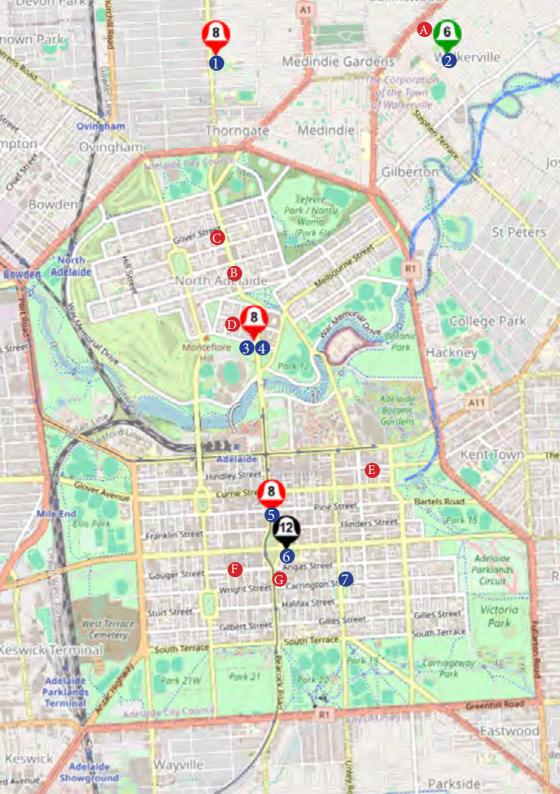

## **Ringing & Events**

- 1 St.Cuthbert's 49 Prospect Road, Prospect, 5082 Registration & Pizza, Friday Night
- 2 St.Andrew's
  41 Church Terrace, Walkerville, 5081
  Ringers Service, Sunday
  Striking Competition & lunch, Sunday
- 3 St.Peter's Cathedral (and ARC) 27 King William Road, North Adelaide
- 4 Cynthia Poulton Hall (St Peter's) Registration & AGM, Saturday Lunch, Monday
- 5 The Adelaide Town Hall 128 King William Street, Adelaide Lord Mayor's Reception, Friday
- 6 St.Francis Xavier Cathedral 11 Wakefield Street, Adelaide, 5000
- 7 The Cooper's Alehouse 316 Pulteney Street, Adelaide, 5000 Annual Dinner, Saturday evening

### **Places of Interest**

#### A - The Walkers Arms

just up the road from St.Andrew's

**B** - O'Connell Street

many cafes, pubs and restaurants

- C The Royal Oak Hotel our regular haunt after St.Peter's
- D The Queen's Head

just around the corner from St.Peter's

E - Rundle Street

many cafes, pubs and restaurants

F - Gouger Street

many cafes, pubs and restaurants

G - The Crown and Sceptre Hotel just around the corner from SFX