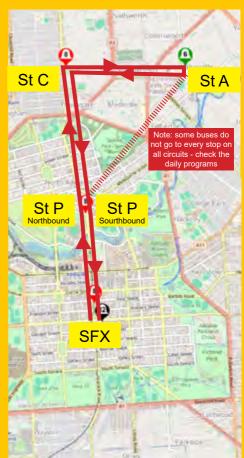

#### **Transport**

Friday to Monday we will have a shuttle-bus circling the open towers allowing ringers to hop-on and hop-off at the tower of their choice. The operating times are on page 6 and the schedules/stops are on the daily program pages. But be aware spaces are limited and traffic conditions may cause delays. So if time is critical for a quarter peal meet - plan ahead, grab a lift with a local ringer or take a taxi/Uber! And lastly, do your best not to leave a tower short of ringers. Whilst all of the towers are within walking distance, it can take an hour to walk to St.Andrew's, so public transport is another option:

#### **Stop locations**

SFX: SE corner, Wakefield St/Victoria Sq St P: Northbound: Cathedral forecourt St P: Southbound: Across King William Rd St C: By the bell tower. Ballville St St A: Church carpark, Fuller St

The daily programs show the anticipated route ....., stops •, and approximate times. Typically it's about 10 minutes between stops, however traffic conditions may affect this.

The map (right) shows the overall route, but check the daily program (for example, there won't be a bus in the middle of a Quarter Peal slot). Spaces are limited - you might have to wait an hour! or find another way.