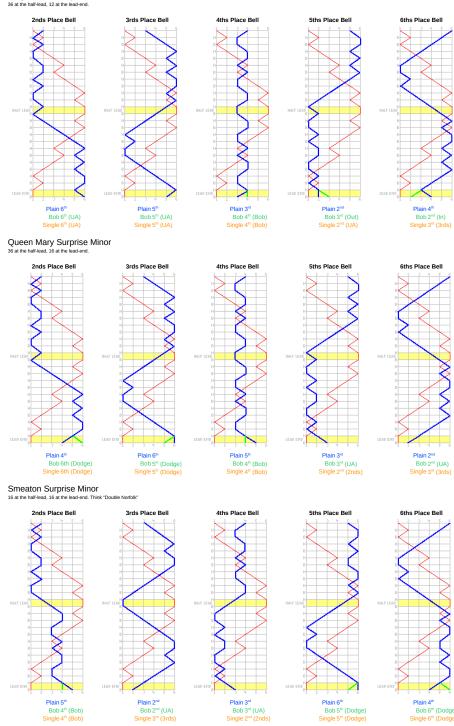

## The Cambridge Family of Surprise Minor – Part 2

King Edward Surprise Minor

Plain 4<sup>th</sup> Bob 6<sup>th</sup> (Dodge) Single 6<sup>th</sup> (Dodge)