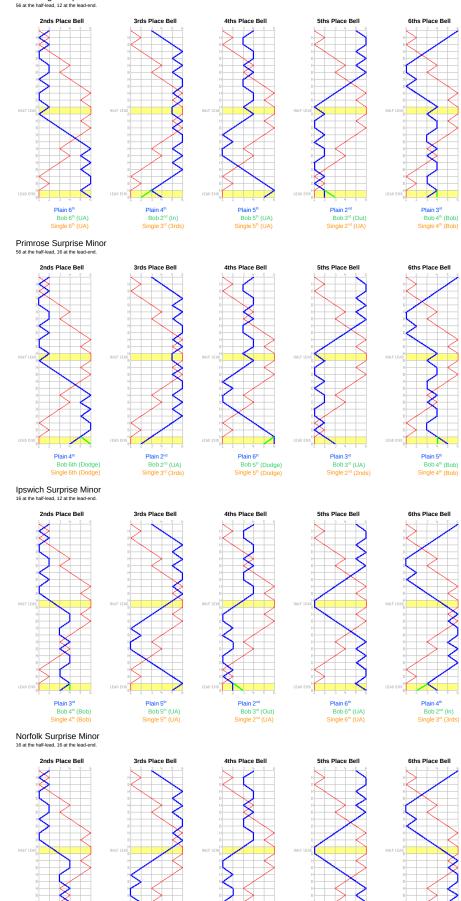

## The Cambridge Family of Surprise Minor - Part 1

Cambridge Surprise Minor

Plain 3<sup>rd</sup> Bob 3<sup>rd</sup> (UA) Single 2<sup>nd</sup> (2nds)

Plain 6<sup>th</sup> Bob 5<sup>th</sup> (Dodge) Single 5<sup>th</sup> (Dodge)

Plain 5<sup>th</sup> Bob 4<sup>th</sup> (Bob) Single 4<sup>th</sup> (Bob)

Plain 2<sup>nd</sup> Bob 2<sup>nd</sup> (UA) Single 3<sup>rd</sup> (3rds)

Plain 4<sup>th</sup> Bob 6th (Dodge) Single 6th (Dodge)